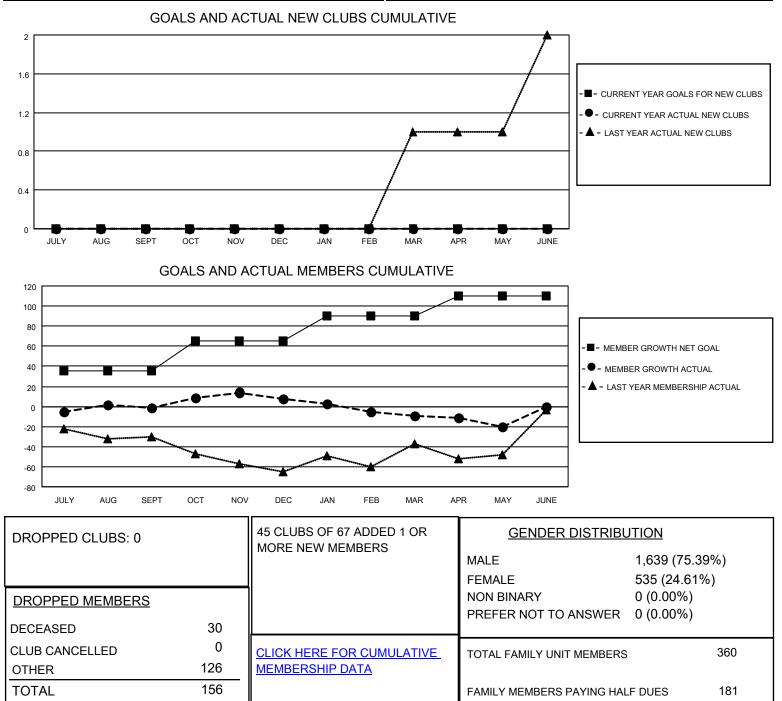

## LOCATION WISCONSIN

District 27 B2

Results as of: 5/31/2022

| Clubs                 |               |           |               | Members               |                        |                         |                                                    |
|-----------------------|---------------|-----------|---------------|-----------------------|------------------------|-------------------------|----------------------------------------------------|
| RESULTS FOR 2021-2022 |               |           |               | RESULTS FOR 2021-2022 |                        |                         |                                                    |
| QUARTER               | NEW CLUB GOAL | NEW CLUBS | DROPPED CLUBS | QUARTER               | BER GROWTH NET<br>GOAL | MEMBER GROWTH<br>ACTUAL | DROPPED<br>MEMBERS ACTUAL<br>(including transfers) |
| JULY/AUG/SEPT         | 0             | 0         | 0             | JULY/AUG/SEPT         | 35                     | 48                      | 46                                                 |
| OCT/NOV/DEC           | 0             | 0         | 0             | OCT/NOV/DEC           | 30                     | 50                      | 36                                                 |
| JAN/FEB/MAR           | 0             | 0         | 0             | JAN/FEB/MAR           | 25                     | 30                      | 44                                                 |
| APR/MAY/JUNE          | 0             | 0         | 0             | APR/MAY/JUNE          | 20                     | 19                      | 30                                                 |